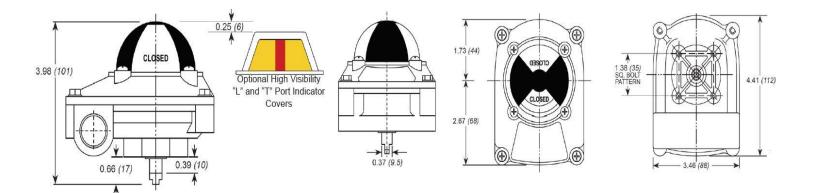

## OSB87LS

The OSB87LS is available with a Standard Mechanical Switch (2 SPDT), an optional Magnetic Reed Switch, or a variety of optional Proximity Switches. Refer to the How to Order Guide for a list of available switches and power specifications & ratings. CSA approved.

| Enclosure           | Aluminum Weatherproof NEMA 4/4X<br>(IP67)                                      |
|---------------------|--------------------------------------------------------------------------------|
| Temperature         | $-4^{\circ}$ F to 176 <sup>°</sup> F (-20 <sup>°</sup> C to 80 <sup>°</sup> C) |
| Conduit Entry       | 2 X 1/2" NPT                                                                   |
| Terminal Strip      | 8 points                                                                       |
| Position Indicator  | 2-color OPEN-Yellow/CLOSED-Red (Other options available)                       |
| External Coating    | Polyester Powder Coating                                                       |
| Shaft & Cover Bolts | 300 Series Stainless Steel                                                     |