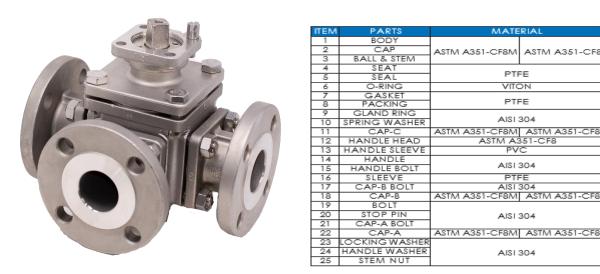

**OSB7915** 

-L and T Port, 1/2"-6" 150# Stainless Steel Ball Valve -Class 150 -Temperature -4°F - +392°F -Investment casting, blow-out proof stem -PTFE SEATS - ISO 5211 Mounting Pad

MATI

PTFE

VITON PTFE AISI 304

PVC

AISI 304

PTFE

AISI 304

AISI 304

AISI 304

ASTM A351-CF8

**OS&B®** Industrial 13-495 Woodward Ave., Hamilton, Ontario. Canada L8H 6N6 T. 1.905.661.0976 F. 1.905.667.1842 All rights reserved. OS&B® Industrial reserves the right to change product specifications and material or discontinue models without notice.