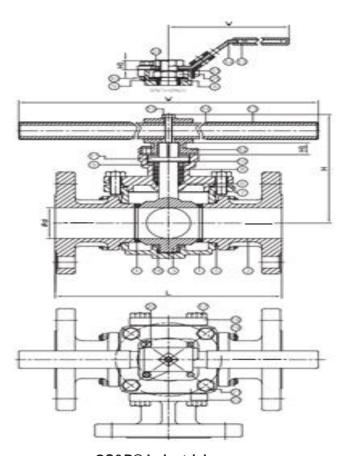

www.osbindustrial.ca

| NPS    | d    | CLASS 150 | CLASS 300 | PN 16/40 | JIS 10K | н     | н    | w     | Torque (in-lb) |
|--------|------|-----------|-----------|----------|---------|-------|------|-------|----------------|
|        |      | L         | L         | L        | L       |       |      |       |                |
| 1/2"   | 0.59 | 5.83      | 6.3       | 6.3      | 6.3     | 3.15  | 0.35 | 4.84  | 202.7          |
| 3/4"   | 0.79 | 6.02      | 6.50      | 6.5      | 6.5     | 3.31  | 0.35 | 4.84  | 241.6          |
| 1"     | 0.98 | 6.61      | 7.09      | 7.09     | 7.09    | 3.78  | 0.43 | 6.02  | 276.1          |
| 1-1/4" | 1.26 | 8.7       | 8.70      | 9.21     | 8.7     | 6.73  | 0.75 | 15.87 | 345.2          |
| 1-1/2" | 1.57 | 8.7       | 8.70      | 9.21     | 8.7     | 6.73  | 0.75 | 15.87 | 345.2          |
| 2'     | 1.97 | 10        | 10        | 10.75    | 10      | 6.93  | 0.75 | 15.87 | 736.4          |
| 2-1/2" | 2.56 | 11.81     | 11.81     | 11.81    | 11.81   | 7.8   | 0.94 | 19.84 | 805.4          |
| 3"     | 2.99 | 12.01     | 12.01     | 12.01    | 12.01   | 8.5   | 0.94 | 19.84 | 1656.9         |
| 4"     | 3.78 | 14.53     | 14.53     | 14.53    | 14.53   | 9.29  | 0.94 | 19.84 | 2071.1         |
| 6"     | 5.83 | 18.9      | 19.49     | 18.9     | 18.9    | 12.95 | 1.5  | 31.5  | 3912           |