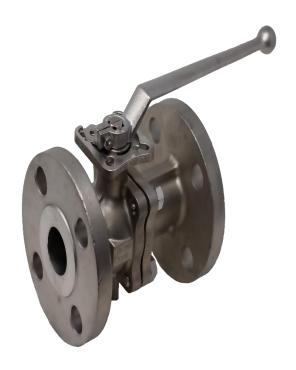

## **OS&B®** Industrial

| NPS    | d    | CLASS 150 |      |      |       | CLASS 300 |       |      |       | S     | D1   | М       | Torque (in-lb)  |
|--------|------|-----------|------|------|-------|-----------|-------|------|-------|-------|------|---------|-----------------|
|        |      | D         | L    | Н    | W     | D         | L     | Н    | W     | 3     | וט   | IVI     | Torque (III-Ib) |
| 1/2"   | 0.59 | 3.5       | 4.25 | 2.93 | 6.5   | 3.74      | 5.51  | 2.93 | 6.5   | 0.25  | 1.65 | M5*0.8  | 30.1            |
| 3/4"   | 0.79 | 3.88      | 4.61 | 3.05 | 6.5   | 4.61      | 5.98  | 3.05 | 6.5   | 0.25  | 1.65 | M5*0.8  | 47.8            |
| 1"     | 0.98 | 4.25      | 5    | 3.57 | 7.83  | 4.88      | 6.5   | 3.57 | 7.83  | 0.31  | 1.97 | M6*1    | 61.1            |
| 1-1/4" | 1.26 | 4.55      | 5.52 | 3.68 | 7.83  | 5.24      | 7.01  | 3.68 | 7.83  | 0.31  | 1.97 | M6*1    | 130.1           |
| 1-1/2" | 1.5  | 5         | 6.5  | 4.25 | 9.76  | 6.14      | 7.48  | 4.25 | 9.76  | 0.37  | 2.76 | M8*1.25 | 283.2           |
| 2"     | 1.97 | 6         | 7.01 | 4.88 | 10.31 | 6.5       | 8.5   | 4.88 | 10.31 | 0.37  | 2.76 | M8*1.25 | 283.2           |
| 2-1/2" | 2.56 | 7         | 7.48 | 6.1  | 12.91 | 7.48      | 9.49  | 6.61 | 15.75 | 0.67  | 4.02 | M10*1.5 | 354             |
| 3"     | 3.01 | 7.5       | 7.99 | 6.3  | 12.91 | 8.27      | 11.1  | 6.81 | 15.75 | 0.67  | 4.02 | M10*1.5 | 424.8           |
| 4"     | 4.02 | 9         | 9.02 | 7.15 | 12.91 | 10        | 12.01 | 7.68 | 15.75 | 0.667 | 4.02 | M10*1.5 | 513.3           |

unit:in