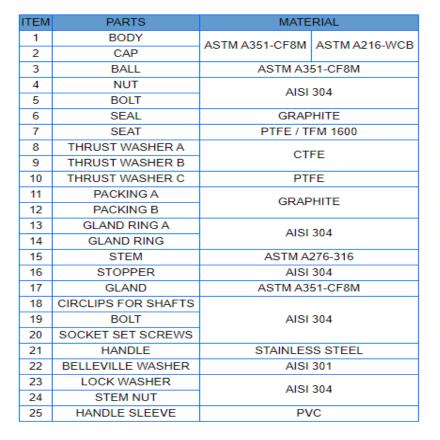

## **OSB7030**

- -Full Port
- -1/2" 12"
- -API607 Fire Safe Approved
- -TFM1600 SEATS
- -ISO-5211 Direct Mount