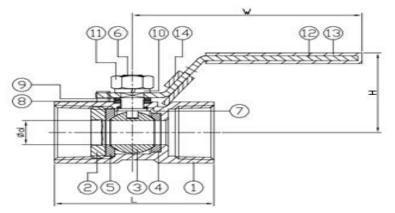

## OSB5011

-One Piece 316 Stainless Steel Body - Reduced Port 1/4"-3" -1000 WOG -Working Temperature: -4°F – 392°F -Investment Casting -Blowout Proof Stem -Locking Lever handle

| ITEM | PARTS          | MATERIAL                   |  |  |  |
|------|----------------|----------------------------|--|--|--|
| 1    | BODY           |                            |  |  |  |
| 2    | RETAINER       | ASTM A351-CF8M ASTM A351-C |  |  |  |
| 3    | BALL           |                            |  |  |  |
| 4    | SEAT A         | PTFE / RTFE                |  |  |  |
| 5    | SEAT B         |                            |  |  |  |
| 6    | STEM           | AISI 316                   |  |  |  |
| 7    | THRUST WASHER  | PTFE                       |  |  |  |
| 8    | PACKING        |                            |  |  |  |
| 9    | GLAND RING     | AISI 304                   |  |  |  |
| 10   | SPRING WASHER  |                            |  |  |  |
| 11   | STEM NUT       |                            |  |  |  |
| 12   | HANDLE         | STAINLESS STEEL            |  |  |  |
| 13   | HANDLE SLEEVE  | PVC                        |  |  |  |
| 14   | LOCKING DEVICE | STAINLESS STEEL            |  |  |  |

| NPS    | d    | L    | Н    | W    | Torque (in-lb) | Weight (b) |
|--------|------|------|------|------|----------------|------------|
| 1/4"   | 0.2  | 1.54 | 1.3  | 2.8  | 34.5           | 0.2        |
| 3/8"   | 0.28 | 1.73 | 1.38 | 3.66 | 34.5           | 0.2        |
| 1/2"   | 0.36 | 2.17 | 1.57 | 3.74 | 46             | 0.4        |
| 3/4"   | 0.49 | 2.32 | 1.73 | 3.74 | 46             | 0.7        |
| 1"     | 0.59 | 2.72 | 2.01 | 4.45 | 69             | 0.9        |
| 1-1/4" | 0.79 | 3.03 | 2.24 | 4.45 | 115.1          | 1.5        |
| 1-1/2" | 0.98 | 3.19 | 2.52 | 5.55 | 149.6          | 2          |
| 2"     | 1.26 | 3.82 | 2.68 | 5.55 | 218.6          | 3.1        |
| 2-1/2" | 1.5  | 5.04 | 3.35 | 7.44 | 287.6          | •          |
| 3"     | 1.97 | 6.02 | 3.54 | 7.44 | 460.2          | •          |